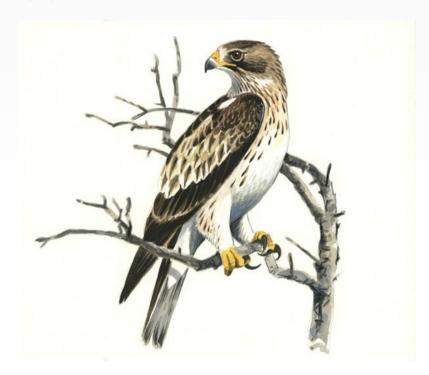

# **Booted Eagle**

# Aquila pennata































### THREAT CATEGORY

| CNEA | CAEA | LRAE | LRVA |
|------|------|------|------|
| -    | -    | NT   | VU   |

#### WHERE TO SEE IT

| HUELVA | SEVILLA | CÓRDOBA | JAÉN |
|--------|---------|---------|------|
| H-1    | SE-1    | CO-1    | J-1  |
| H-2    | SE-2    | CO-2    | J-2  |
| H-3    | SE-3    | CO-3    | J-3  |
| H-4    | SE-4    | CO-4    | J-4  |
| H-5    | SE-5    | CO-5    | J-5  |
| H-6    | SE-6    | CO-6    | J-6  |
| H-7    | SE-7    | CO-7    | J-7  |
| H-8    | SE-8    | CO-8    | J-8  |
| H-9    | SE-9    | CO-9    | J-9  |
| H-10   | SE-10   | CO-10   | J-10 |
| H-11   | SE-11   | CO-11   | J-11 |
| H-12   | SE-12   | CO-12   | J-12 |
| H-13   | SE-13   | CO-13   | J-13 |
| H-14   | SE-14   | CO-14   | J-14 |
| H-15   | SE-15   | CO-15