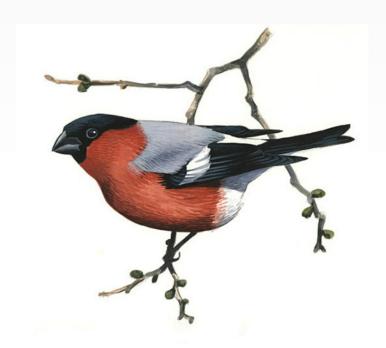

## Bullfinch

## Pyrrhula pyrrhula

#### **HABITAT**

Mainly takes to riparian woodland and copses in shady areas but also turns up in other areas like Gum Rockrose scrub, orchards and bramble patches according to the availability of food in each site. There have also been some sightings in pinewoods, Cork-Oak woods and Portuguese-Oak woods.

## COMMENTS

In Sierra Morena feeds mainly on young shoots of trees and bushes but also on the seeds of Cistus species and dry blackberries.