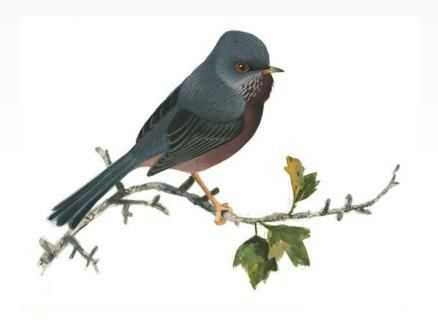

# Dartford Warbler

# Sylvia undata

#### **HABITAT**

A scrub warbler par excellence, preferring large patches of Gum Rockrose but also turning up in heath and mixed scrubland.